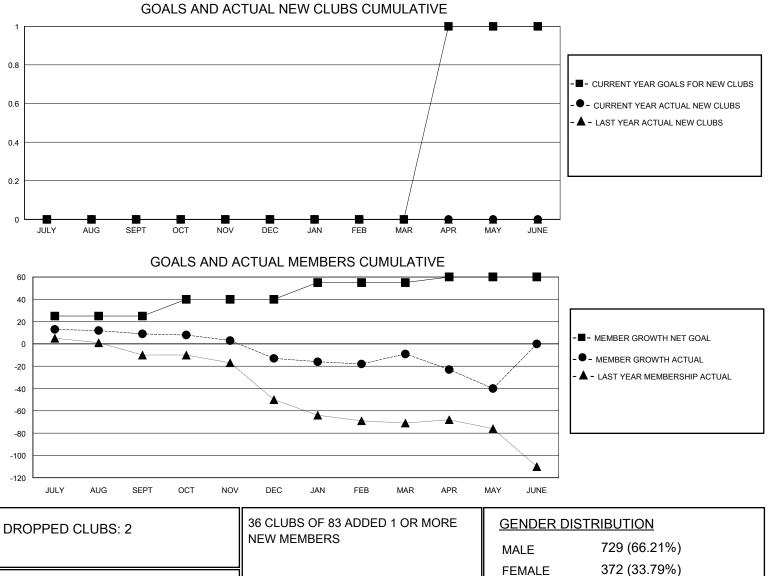

## District 105CN

Results as of: 5/31/2024

| GMT:          |               | GMT CA      |               |                       |                        |                         |                                                    |  |
|---------------|---------------|-------------|---------------|-----------------------|------------------------|-------------------------|----------------------------------------------------|--|
|               | Club          | S           |               | Members               |                        |                         |                                                    |  |
|               | RESULTS FOR   | R 2023-2024 |               | RESULTS FOR 2023-2024 |                        |                         |                                                    |  |
| QUARTER       | NEW CLUB GOAL | NEW CLUBS   | DROPPED CLUBS | QUARTER               | BER GROWTH NET<br>GOAL | MEMBER GROWTH<br>ACTUAL | DROPPED<br>MEMBERS ACTUAL<br>(including transfers) |  |
| JULY/AUG/SEPT | 0             | 0           | 1             | JULY/AUG/SEPT         | 25                     | 30                      | 20                                                 |  |
| OCT/NOV/DEC   | 0             | 0           | 0             | OCT/NOV/DEC           | 15                     | 16                      | 37                                                 |  |
| JAN/FEB/MAR   | 0             | 0           | 0             | JAN/FEB/MAR           | 15                     | 27                      | 23                                                 |  |
| APR/MAY/JUNE  | 1             | 0           | 1             | APR/MAY/JUNE          | 5                      | 15                      | 39                                                 |  |